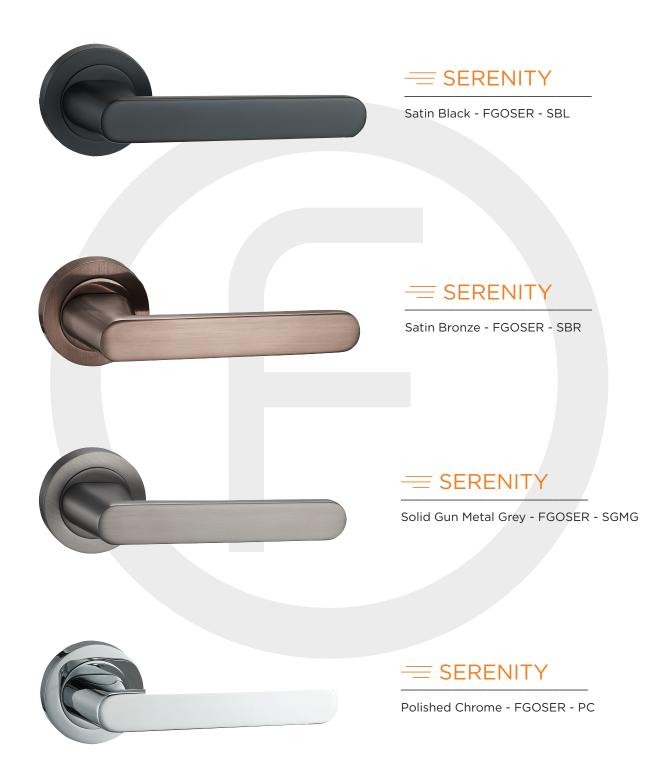

# Uncompromising Luxury, Combined with Enviable Performance





## FOTTESSATION SELECTION

| Draco    | 04 |
|----------|----|
| Serenity | 05 |
| Horizon  | 07 |
| Taranis  | 90 |
| Infinity | 09 |
| Voyager  | 10 |
| Vulcan   | 1  |
| Nexus    | 12 |
| Vadar    | 13 |
| Colours  | 16 |

























#### **TARANIS**

Satin Black - FGOTAR - SBL



#### **TARANIS**

Satin Bronze - FGOTAR - SBR



#### TARANIS

Solid Gun Metal Grey - FGOTAR - SGMG











#### **VOYAGER**

Satin Black - FGOVOY - SBL



#### ─ VOYAGER

Satin Bronze - FGOVOY - SBR



#### **VOYAGER**

Solid Gun Metal Grey - FGOVOY - SGMG















Our new monotone

Solid Gun Metal Grey finish
brings an effortless elegance
to interior door wear





### Durability, Performance and Precision are the cornerstones of all our products



All products undergo thorough testing at all stages of manufacture



All Levers must comply to strict quality examinations



Performance of all working parts is rigorously tested



Each Lever is assessed for resistance to corrosion and scratches



All collections are c