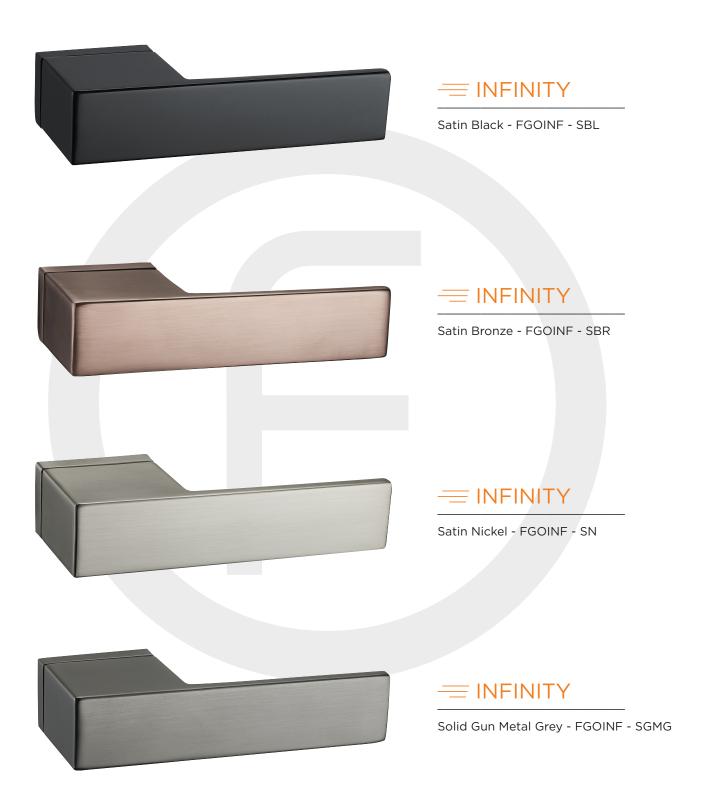

# Uncompromising Luxury, Combined with Enviable Performance





## FOTTESSATION SELECTION

| Draco    | 04 |
|----------|----|
| Serenity | 05 |
| Horizon  | 07 |
| Taranis  | 90 |
| Infinity | 09 |
| Voyager  | 10 |
| Vulcan   | 1  |
| Nexus    | 12 |
| Vadar    | 13 |
| Colours  | 16 |

























#### **TARANIS**

Satin Black - FGOTAR - SBL



#### **TARANIS**

Satin Bronze - FGOTAR - SBR



#### TARANIS

Solid Gun Metal Grey - FGOTAR - SGMG











#### **VOYAGER**

Satin Black - FGOVOY - SBL



#### ─ VOYAGER

Satin Bronze - FGOVOY - SBR



#### **VOYAGER**

Solid Gun Metal Grey - FGOVOY - SGMG















Our new monotone

Solid Gun Metal Grey finish
brings an effortless elegance
to interior door wear





### Durability, Performance and Precision are the cornerstones of all our products



All products undergo thorough testing at all stages of manufacture



All Levers must comply to strict quality examinations



Performance of all working parts is rigorously tested



Each Lever is assessed for resistance to corrosion and scratches



All collections are carefully checked by eye to ensure perfection before dispatch



All levers meet DIN EN 1906 Interior Residential classification standards

We continually aim to exce