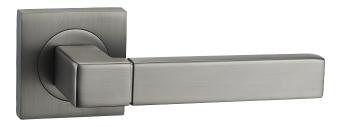

#### **VOYAGER**

Satin Black - FGOVOY - SBL

#### ─ VOYAGER

Satin Bronze - FGOVOY - SBR

#### **VOYAGER**

Solid Gun Metal Grey - FGOVOY - SGMG

Our new monotone

Solid Gun Metal Grey finish
brings an effortless elegance
to interior door wear