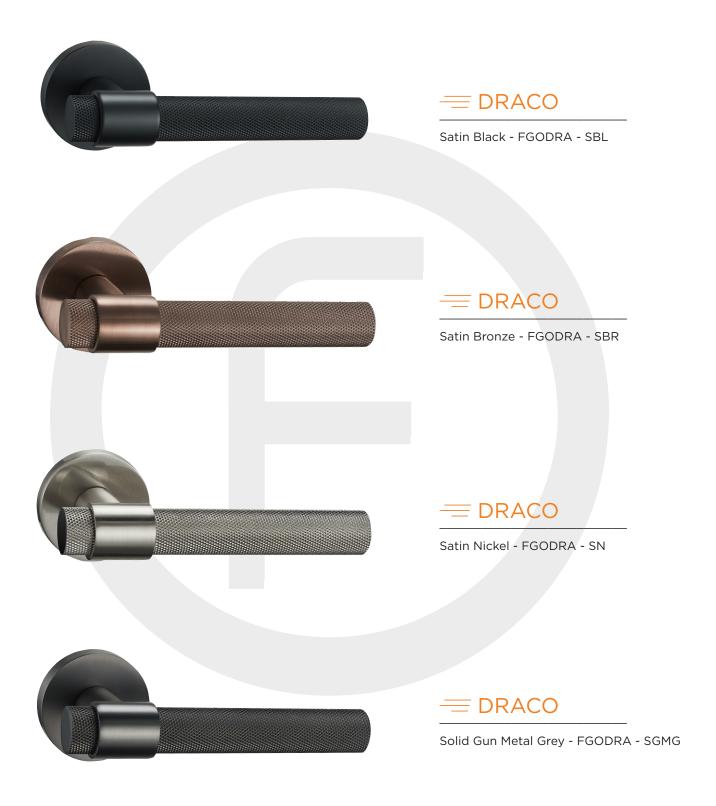

# Uncompromising Luxury, Combined with Enviable Performance





## FOTTESSATION SELECTION

| Draco    | 04 |
|----------|----|
| Serenity | 05 |
| Horizon  | 07 |
| Taranis  | 90 |
| Infinity | 09 |
| Voyager  | 10 |
| Vulcan   | 1  |
| Nexus    | 12 |
| Vadar    | 13 |
| Colours  | 16 |

























#### **TARANIS**

Satin Black - FGOTAR - SBL



#### **TARANIS**

Satin Bronze - FGOTAR - SBR



#### TARANIS

Solid Gun Metal Grey - FGOTAR - SGMG











#### **VOYAGER**

Satin Black - FGOVOY - SBL



#### ─ VOYAGER

Satin Bronze - FGOVOY - SBR



#### **VOYAGER**

Solid Gun Metal Grey - FGOVOY - SGMG















Our new monotone

Solid Gun Metal Grey finish
brings an effortless elegance
to interior door wear





### Durability, Performance and Precision are the cornerstones of all our products



All products undergo thorough testing at all stages of manufacture



All Levers must comply to strict quality examinations



Performance of all working parts is rigorously tested



Each Lever is assessed for resistance to corrosion and scratches



All collections a