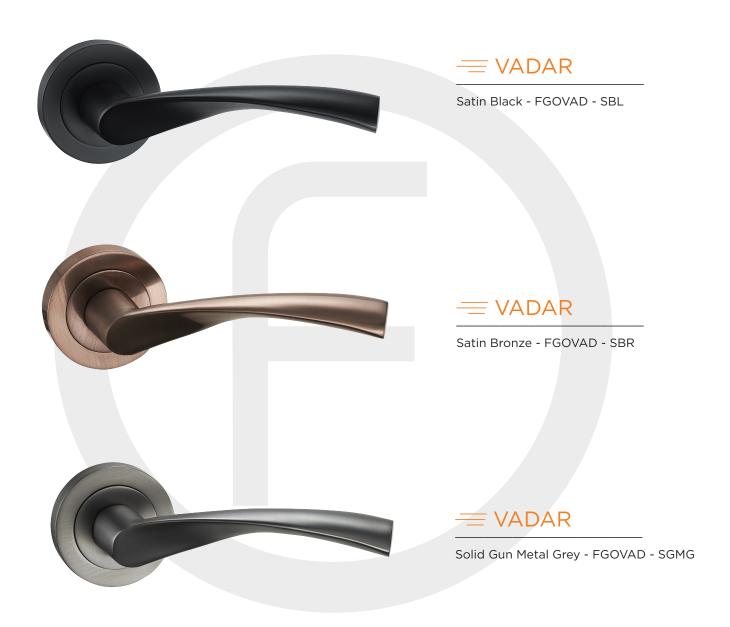

# Uncompromising Luxury, Combined with Enviable Performance





## FOTTESSATION SELECTION

| Draco    | 04 |
|----------|----|
| Serenity | 05 |
| Horizon  | 07 |
| Taranis  | 90 |
| Infinity | 09 |
| Voyager  | 10 |
| Vulcan   | 1  |
| Nexus    | 12 |
| Vadar    | 13 |
| Colours  | 16 |

























#### **TARANIS**

Satin Black - FGOTAR - SBL



#### **TARANIS**

Satin Bronze - FGOTAR - SBR



#### TARANIS

Solid Gun Metal Grey - FGOTAR - SGMG











#### **VOYAGER**

Satin Black - FGOVOY - SBL



#### ─ VOYAGER

Satin Bronze - FGOVOY - SBR



#### **VOYAGER**

Solid Gun Metal Grey - FGOVOY - SGMG















Our new monotone

Solid Gun Metal Grey finish
brings an effortless elegance
to interior door wear





### Durability, Performance and Precision are the cornerstones of all our products



All products undergo thorough testing at all stages of manufacture



All Levers must comply to strict quality examinations



Performance of all working parts is rigorously tested



Each Lever is assessed for resistance to corrosion and scratches



All collections are carefully checked by eye to ensure perfection before dispatch



All levers meet DIN EN 1906 Interior Residential classification standards

We continually aim to exceed industry standards and all Fortessa levers on rose are manufactured to European Industry Standards for Door Levers DIN EN 1906. Mechanical parts have a 10 year guaran