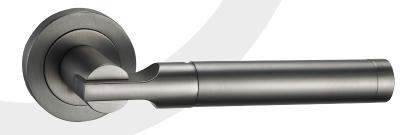

#### **VOYAGER**

Solid Gun Metal Grey - FGOVOY - SGMG

Our new monotone

Solid Gun Metal Grey finish
brings an effortless elegance
to interior door wear