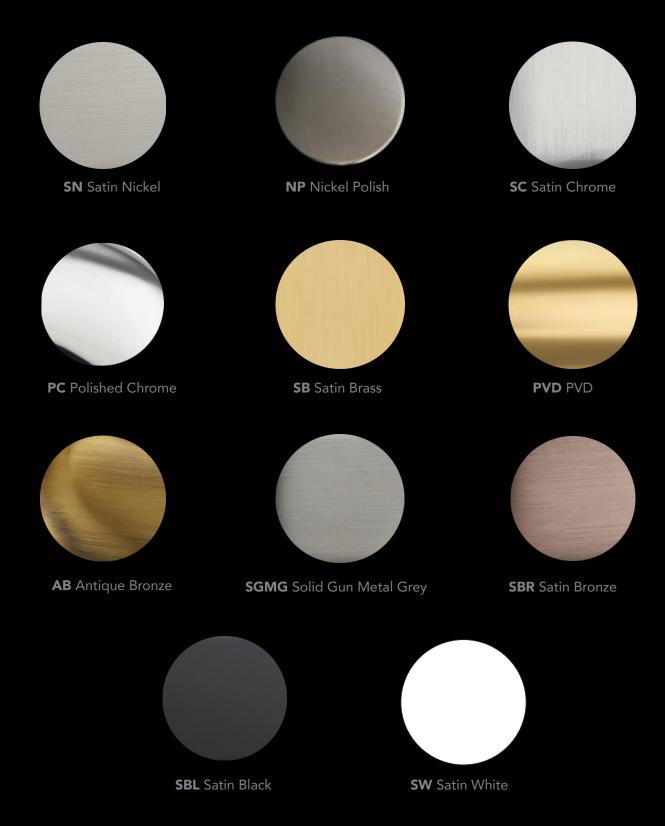

#### **TARANIS**

Satin Black - FGOTAR - SBL

#### **TARANIS**

Satin Bronze - FGOTAR - SBR

#### TARANIS

Solid Gun Metal Grey - FGOTAR - SGMG

#### **VOYAGER**

Satin Black - FGOVOY - SBL

#### ─ VOYAGER

Satin Bronze - FGOVOY - SBR

#### **VOYAGER**

Solid Gun Metal Grey - FGOVOY - SGMG

Our new monotone

Solid Gun Metal Grey finish
brings an effortless elegance
to interior door wear