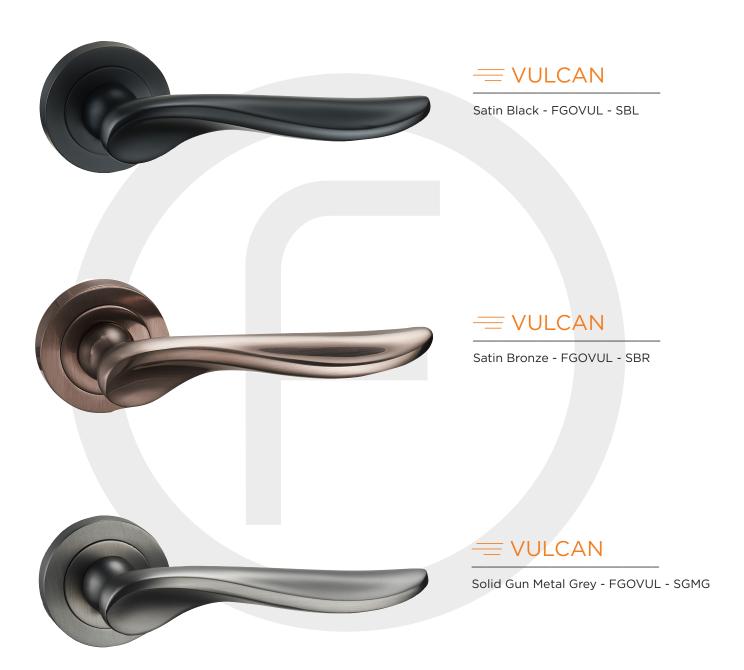

## FOTTESSATION SELECTION

| Draco    | 04 |
|----------|----|
| Serenity | 05 |
| Horizon  | 07 |
| Taranis  | 90 |
| Infinity | 09 |
| Voyager  | 10 |
| Vulcan   | 1  |
| Nexus    | 12 |
| Vadar    | 13 |
| Colours  | 16 |