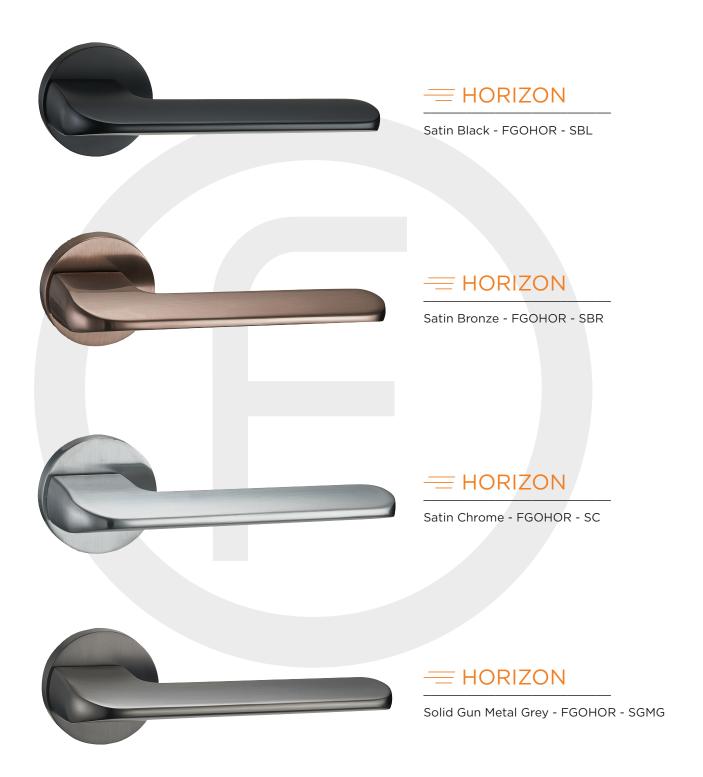

# Uncompromising Luxury, Combined with Enviable Performance





## FOTTESSATION SELECTION

| Draco    | 04 |
|----------|----|
| Serenity | 05 |
| Horizon  | 07 |
| Taranis  | 90 |
| Infinity | 09 |
| Voyager  | 10 |
| Vulcan   | 1  |
| Nexus    | 12 |
| Vadar    | 13 |
| Colours  | 16 |

























#### **TARANIS**

Satin Black - FGOTAR - SBL



#### **TARANIS**

Satin Bronze - FGOTAR - SBR



#### TARANIS

Solid Gun Metal Grey - FGOTAR - SGMG











#### **VOYAGER**

Satin Black - FGOVOY - SBL



#### ─ VOYAGER

Satin Bronze - FGOVOY - SBR



#### **VOYAGER**

Solid Gun Metal Grey - FGOVOY - SGMG















Our new monotone

Solid Gun Metal Grey finish
brings an effortless elegance
to interior door wear





### Durability, Performance and Precision are the cornerstones of all our products



All products undergo thorough testing at all stages of manufacture



All Levers must comply to strict quality examinations



Performance of all working parts is rigorously tested



Each Lever is assessed for resistance to corrosion and scratches



All collections are careful