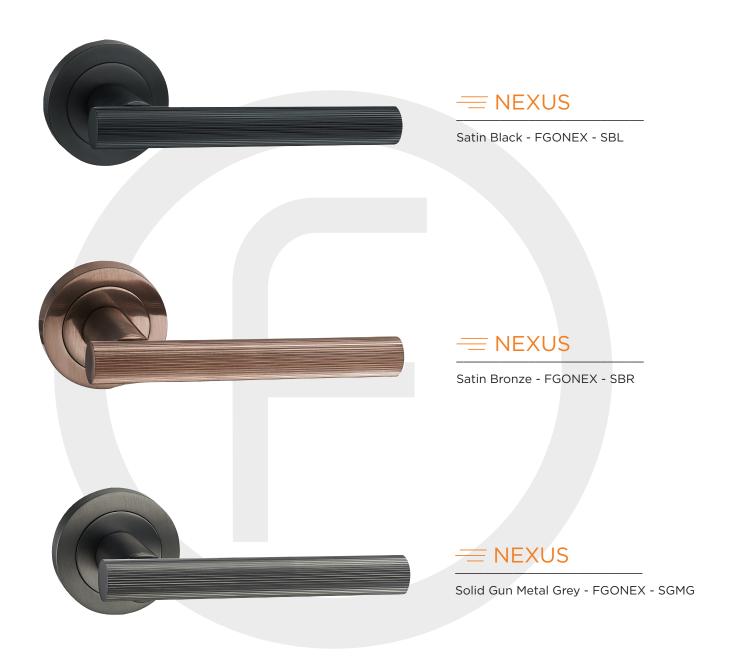

# Uncompromising Luxury, Combined with Enviable Performance





## FOTTESSATION SELECTION

| Draco    | 04 |
|----------|----|
| Serenity | 05 |
| Horizon  | 07 |
| Taranis  | 90 |
| Infinity | 09 |
| Voyager  | 10 |
| Vulcan   | 1  |
| Nexus    | 12 |
| Vadar    | 13 |
| Colours  | 16 |

























#### **TARANIS**

Satin Black - FGOTAR - SBL



#### **TARANIS**

Satin Bronze - FGOTAR - SBR



#### TARANIS

Solid Gun Metal Grey - FGOTAR - SGMG











#### **VOYAGER**

Satin Black - FGOVOY - SBL



#### ─ VOYAGER

Satin Bronze - FGOVOY - SBR



#### **VOYAGER**

Solid Gun Metal Grey - FGOVOY - SGMG















Our new monotone

Solid Gun Metal Grey finish
brings an effortless elegance
to interior door wear





### Durability, Performance and Precision are the cornerstones of all our products



All products undergo thorough testing at all stages of manufacture



All Levers must comply to strict quality examinations



Performance of all working parts is rigorously tested



Each Lever is assessed for resistance to corrosion and scratches



All collections are carefully checked by eye to ensure perfection before dispatch



All levers meet DIN EN 1906 Interior Residential classification standards

We continually aim to exceed industry standards and all Fortessa levers on rose are manufactured to European Industry Standards for Door Levers DIN EN 1906. Mechanical parts have a 10 year gu