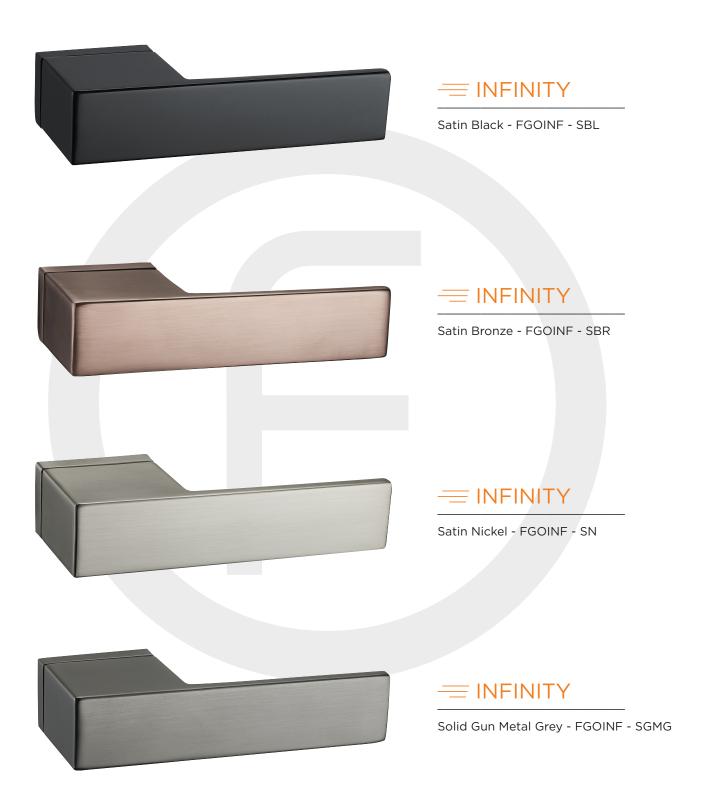

# Uncompromising Luxury, Combined with Enviable Performance





## FOTTESSATION SELECTION

| Draco    | 04 |
|----------|----|
| Serenity | 05 |
| Horizon  | 07 |
| Taranis  | 90 |
| Infinity | 09 |
| Voyager  | 10 |
| Vulcan   | 1  |
| Nexus    | 12 |
| Vadar    | 13 |
| Colours  | 16 |













#### SERENITY

Satin Black - FGOSER - SBL



#### = SERENITY

Satin Bronze - FGOSER - SBR



#### = SERENITY

Polished Chrome - FGOSER - PC













#### **TARANIS**

Satin Black - FGOTAR - SBL



#### **TARANIS**

Satin Bronze - FGOTAR - SBR



#### TARANIS

Solid Gun Metal Grey - FGOTAR - SGMG











#### **VOYAGER**

Satin Black - FGOVOY - SBL



#### ─ VOYAGER

Satin Bronze - FGOVOY - SBR



#### **VOYAGER**

Solid Gun Metal Grey - FGOVOY - SGMG















Our new monotone

Solid Gun Metal Grey finish
brings an effortless elegance
to interior door wear





### Durability, Performance and Precision are the cornerstones of all our products



All products undergo thorough testing at all stages of manufacture



All Levers must comply to strict quality examinations



Performance of all working parts is rigorously tested



Each Lever is assessed for resistance to corrosion and scratches



All collections are carefully checked by eye to ensure perfection before dispatch



All levers meet DIN EN 1906 Interior Residential classification standards

We continually aim to exce