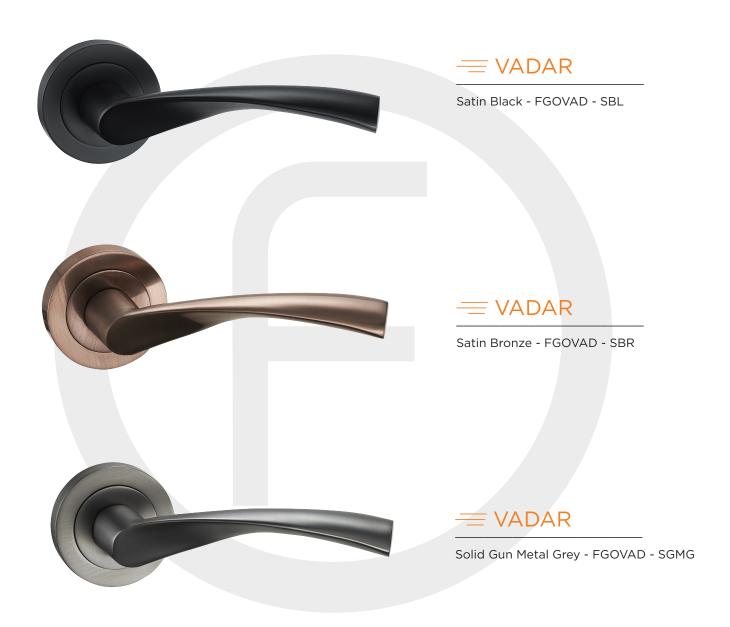

# Uncompromising Luxury, Combined with Enviable Performance





## FOTTESSATION SELECTION

| Draco    | 04 |
|----------|----|
| Serenity | 05 |
| Horizon  | 07 |
| Taranis  | 90 |
| Infinity | 09 |
| Voyager  | 10 |
| Vulcan   | 1  |
| Nexus    | 12 |
| Vadar    | 13 |
| Colours  | 16 |













#### SERENITY

Satin Black - FGOSER - SBL



#### = SERENITY

Satin Bronze - FGOSER - SBR



#### = SERENITY

Polished Chrome - FGOSER - PC













#### **TARANIS**

Satin Black - FGOTAR - SBL



#### **TARANIS**

Satin Bronze - FGOTAR - SBR



#### TARANIS

Solid Gun Metal Grey - FGOTAR - SGMG











#### **VOYAGER**

Satin Black - FGOVOY - SBL



#### ─ VOYAGER

Satin Bronze - FGOVOY - SBR



#### **VOYAGER**

Solid Gun Metal Grey - FGOVOY - SGMG















Our new monotone

Solid Gun Metal Grey finish
brings an effortless elegance
to interior door wear





### Durability, Performance and Precision are the cornerstones of all our products



All products undergo thorough testing at all stages of manufacture



All Levers must comply to strict quality examinations



Performance of all working parts is rigorously tested



Each Lever is assessed for resistance to corrosion and scratches



All collections are carefully checked by eye to ensure perfection before dispatch



All levers meet DIN EN 1906 Interior Residential classification standards

We continually aim to exceed industry standards and all Fortessa levers on rose are manufactured to European Industry Standards for Door Levers DIN EN 1906. Mechanical parts have a 10 year guaran