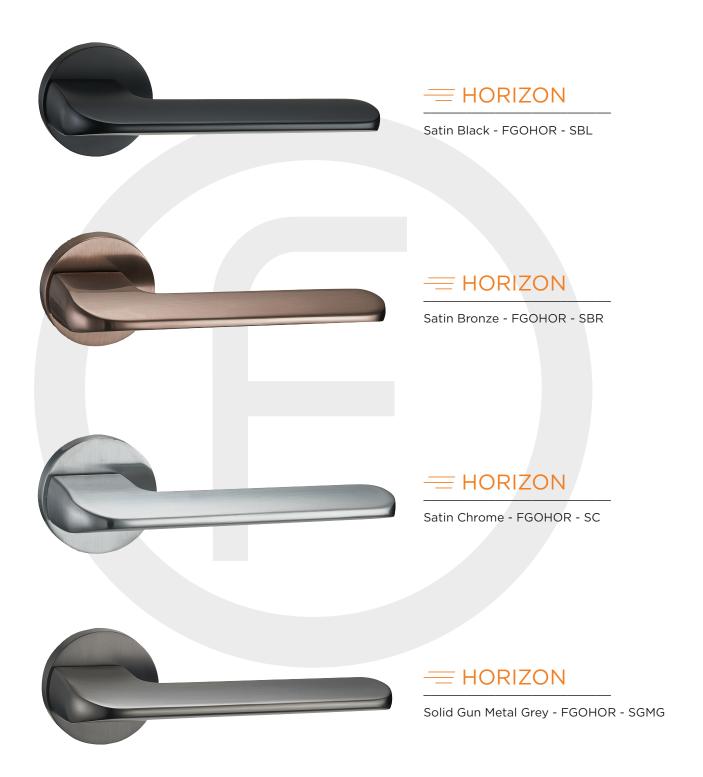

# Uncompromising Luxury, Combined with Enviable Performance





## FOTTESSATION SELECTION

| Draco    | 04 |
|----------|----|
| Serenity | 05 |
| Horizon  | 07 |
| Taranis  | 90 |
| Infinity | 09 |
| Voyager  | 10 |
| Vulcan   | 1  |
| Nexus    | 12 |
| Vadar    | 13 |
| Colours  | 16 |













#### SERENITY

Satin Black - FGOSER - SBL



#### = SERENITY

Satin Bronze - FGOSER - SBR



#### = SERENITY

Polished Chrome - FGOSER - PC













#### **TARANIS**

Satin Black - FGOTAR - SBL



#### **TARANIS**

Satin Bronze - FGOTAR - SBR



#### TARANIS

Solid Gun Metal Grey - FGOTAR - SGMG











#### **VOYAGER**

Satin Black - FGOVOY - SBL



#### ─ VOYAGER

Satin Bronze - FGOVOY - SBR



#### **VOYAGER**

Solid Gun Metal Grey - FGOVOY - SGMG















Our new monotone

Solid Gun Metal Grey finish
brings an effortless elegance
to interior door wear





### Durability, Performance and Precision are the cornerstones of all our products



All products undergo thorough testing at all stages of manufacture



All Levers must comply to strict quality examinations



Performance of all working parts is rigorously tested



Each Lever is assessed for resistance to corrosion and scratches



All collections are careful