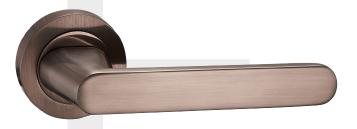

# Uncompromising Luxury, Combined with Enviable Performance





## FOTTESSATION SELECTION

| Draco    | 04 |
|----------|----|
| Serenity | 05 |
| Horizon  | 07 |
| Taranis  | 90 |
| Infinity | 09 |
| Voyager  | 10 |
| Vulcan   | 1  |
| Nexus    | 12 |
| Vadar    | 13 |
| Colours  | 16 |













#### SERENITY

Satin Black - FGOSER - SBL



#### = SERENITY

Satin Bronze - FGOSER - SBR



#### = SERENITY

Polished Chrome - FGOSER - PC













#### **TARANIS**

Satin Black - FGOTAR - SBL



#### **TARANIS**

Satin Bronze - FGOTAR - SBR



#### TARANIS

Solid Gun Metal Grey - FGOTAR - SGMG











#### **VOYAGER**

Satin Black - FGOVOY - SBL



#### ─ VOYAGER

Satin Bronze - FGOVOY - SBR



#### **VOYAGER**

Solid Gun Metal Grey - FGOVOY - SGMG















Our new monotone

Solid Gun Metal Grey finish
brings an effortless elegance
to interior door wear





### Durability, Performance and Precision are the cornerstones of all our products



All products undergo thorough testing at all stages of manufacture



All Levers must comply to strict quality examinations



Performance of all working parts is rigorously tes