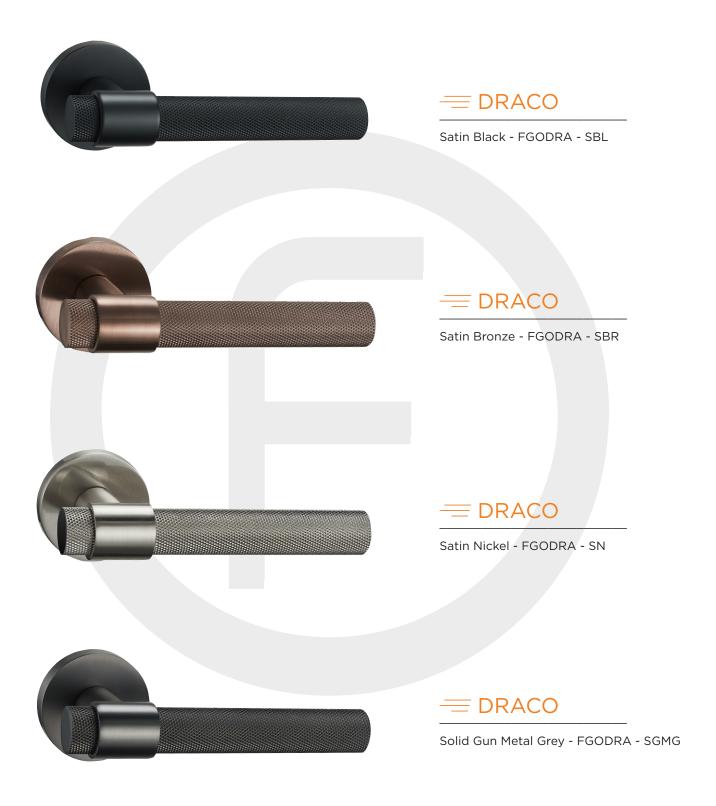

## FOTTESSATION SELECTION

| Draco    | 04 |
|----------|----|
| Serenity | 05 |
| Horizon  | 07 |
| Taranis  | 90 |
| Infinity | 09 |
| Voyager  | 10 |
| Vulcan   | 1  |
| Nexus    | 12 |
| Vadar    | 13 |
| Colours  | 16 |