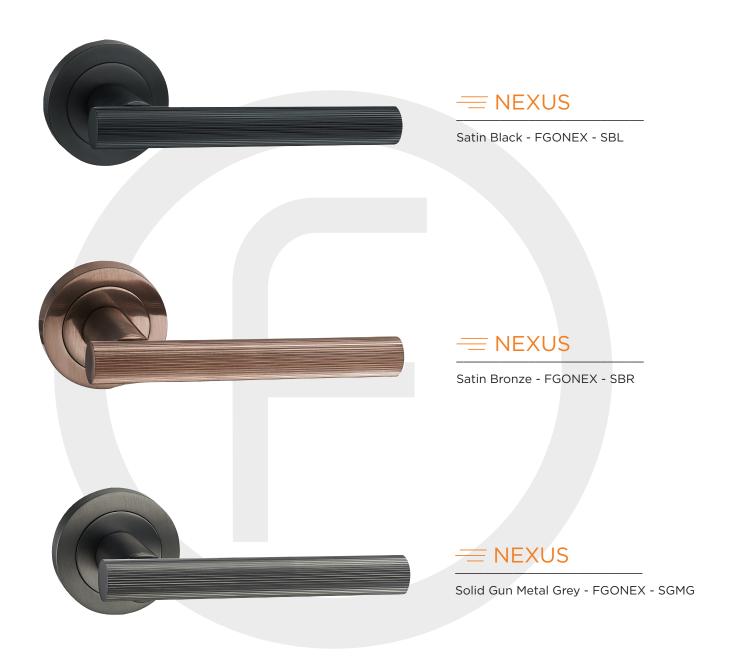

# Uncompromising Luxury, Combined with Enviable Performance





## FOTTESSATION SELECTION

| Draco    | 04 |
|----------|----|
| Serenity | 05 |
| Horizon  | 07 |
| Taranis  | 90 |
| Infinity | 09 |
| Voyager  | 10 |
| Vulcan   | 1  |
| Nexus    | 12 |
| Vadar    | 13 |
| Colours  | 16 |













#### SERENITY

Satin Black - FGOSER - SBL



#### = SERENITY

Satin Bronze - FGOSER - SBR



#### = SERENITY

Polished Chrome - FGOSER - PC













#### **TARANIS**

Satin Black - FGOTAR - SBL



#### **TARANIS**

Satin Bronze - FGOTAR - SBR



#### TARANIS

Solid Gun Metal Grey - FGOTAR - SGMG











#### **VOYAGER**

Satin Black - FGOVOY - SBL



#### ─ VOYAGER

Satin Bronze - FGOVOY - SBR



#### **VOYAGER**

Solid Gun Metal Grey - FGOVOY - SGMG















Our new monotone

Solid Gun Metal Grey finish
brings an effortless elegance
to interior door wear





### Durability, Performance and Precision are the cornerstones of all our products



All products undergo thorough testing at all stages of manufacture



All Levers must comply to strict quality examinations



Performance of all working parts is rigorously tested



Each Lever is assessed for resistance to corrosion and scratches



All collections are carefully checked by eye to ensure perfection before dispatch



All levers meet DIN EN 1906 Interior Residential classification standards

We continually aim to exceed industry standards and all Fortessa levers on rose are manufactured to European Industry Standards for Door Levers DIN EN 1906. Mechanical parts have a 10 year gu