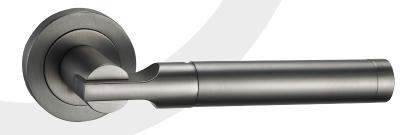

# Uncompromising Luxury, Combined with Enviable Performance





## FOTTESSATION SELECTION

| Draco    | 04 |
|----------|----|
| Serenity | 05 |
| Horizon  | 07 |
| Taranis  | 90 |
| Infinity | 09 |
| Voyager  | 10 |
| Vulcan   | 1  |
| Nexus    | 12 |
| Vadar    | 13 |
| Colours  | 16 |













#### SERENITY

Satin Black - FGOSER - SBL



#### = SERENITY

Satin Bronze - FGOSER - SBR



#### = SERENITY

Polished Chrome - FGOSER - PC













#### **TARANIS**

Satin Black - FGOTAR - SBL



#### **TARANIS**

Satin Bronze - FGOTAR - SBR



#### TARANIS

Solid Gun Metal Grey - FGOTAR - SGMG











#### **VOYAGER**

Satin Black - FGOVOY - SBL



#### ─ VOYAGER

Satin Bronze - FGOVOY - SBR



#### **VOYAGER**

Solid Gun Metal Grey - FGOVOY - SGMG















Our new monotone

Solid Gun Metal Grey finish
brings an effortless elegance
to interior door wear





### Durability, Performance and Precision are the cornerstones of all our products



All products undergo thorough testing at all stages of manufacture



All Levers must comply to strict quality examinations



Performance of all working parts is rigorously tested



Each Lever is assessed for resistance to corrosion and scratches



All collections are carefully checked by eye to ensure perfection before dispatch



All levers meet DIN EN 1906 Interior Residential classification standards

We continually aim to exceed industry standards and all Fortessa levers on rose are manufactured to European Industry Standards