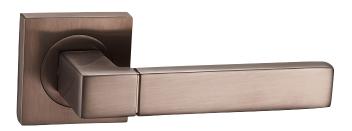

# Uncompromising Luxury, Combined with Enviable Performance





## FOTTESSATION SELECTION

| Draco    | 04 |
|----------|----|
| Serenity | 05 |
| Horizon  | 07 |
| Taranis  | 90 |
| Infinity | 09 |
| Voyager  | 10 |
| Vulcan   | 1  |
| Nexus    | 12 |
| Vadar    | 13 |
| Colours  | 16 |













#### SERENITY

Satin Black - FGOSER - SBL



#### = SERENITY

Satin Bronze - FGOSER - SBR



#### = SERENITY

Polished Chrome - FGOSER - PC













#### **TARANIS**

Satin Black - FGOTAR - SBL



#### **TARANIS**

Satin Bronze - FGOTAR - SBR



#### TARANIS

Solid Gun Metal Grey - FGOTAR - SGMG











#### **VOYAGER**

Satin Black - FGOVOY - SBL



#### ─ VOYAGER

Satin Bronze - FGOVOY - SBR



#### **VOYAGER**

Solid Gun Metal Grey - FGOVOY - SGMG















Our new monotone

Solid Gun Metal Grey finish
brings an effortless elegance
to interior door wear





### Durability, Performance and Precision are the cornerstones of all our products



All products undergo thorough testing at all stages of manufacture



All Levers must comply to strict quality examinations



Performance of all working parts is rigorously tested



Each Lever is assessed for resistance to corrosion and scratches



All collections are carefully checked by eye to ensure perfection before dispatch