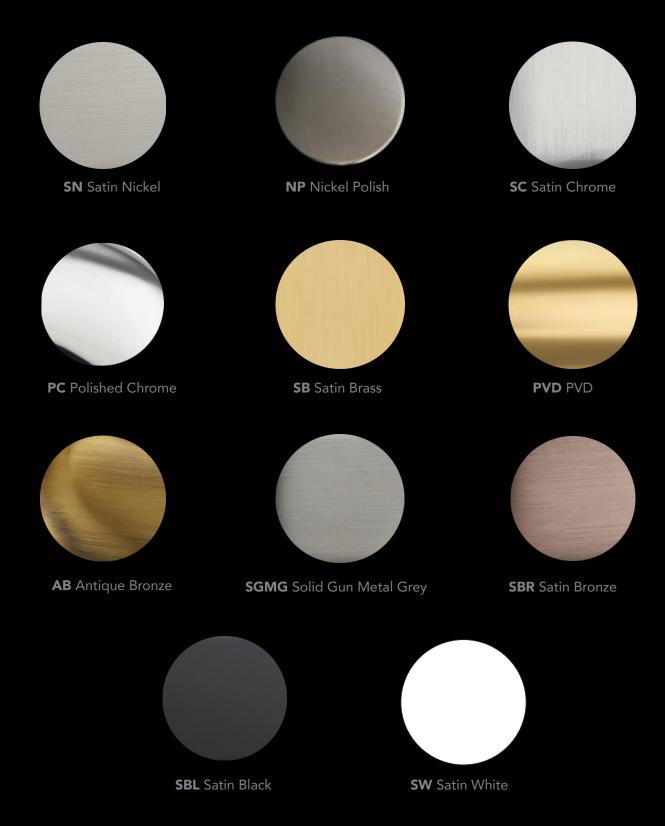

#### SERENITY

Satin Black - FGOSER - SBL

#### = SERENITY

Satin Bronze - FGOSER - SBR

#### = SERENITY

Polished Chrome - FGOSER - PC

#### **TARANIS**

Satin Black - FGOTAR - SBL

#### **TARANIS**

Satin Bronze - FGOTAR - SBR

#### TARANIS

Solid Gun Metal Grey - FGOTAR - SGMG

#### **VOYAGER**

Satin Black - FGOVOY - SBL

#### ─ VOYAGER

Satin Bronze - FGOVOY - SBR

#### **VOYAGER**

Solid Gun Metal Grey - FGOVOY - SGMG

Our new monotone

Solid Gun Metal Grey finish
brings an effortless elegance
to interior door wear