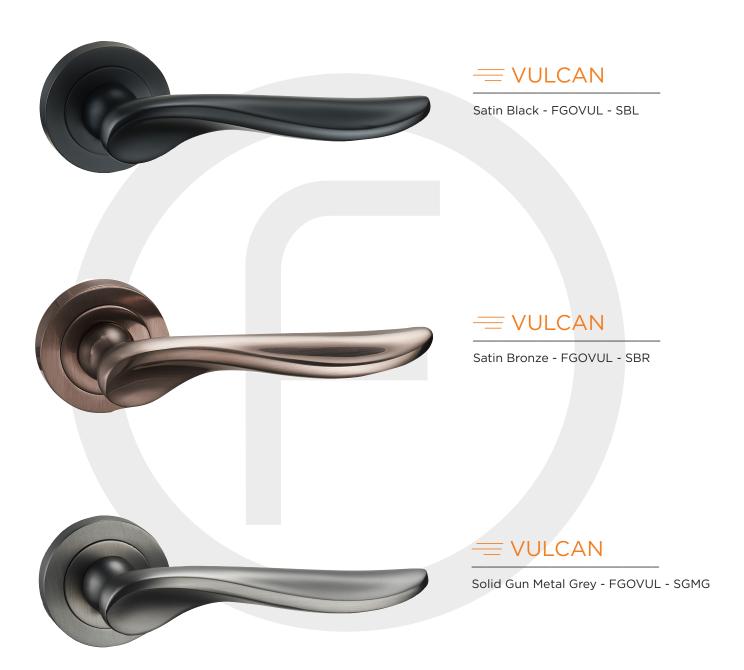

# Uncompromising Luxury, Combined with Enviable Performance





## FOTTESSATION SELECTION

| Draco    | 04 |
|----------|----|
| Serenity | 05 |
| Horizon  | 07 |
| Taranis  | 90 |
| Infinity | 09 |
| Voyager  | 10 |
| Vulcan   | 1  |
| Nexus    | 12 |
| Vadar    | 13 |
| Colours  | 16 |













#### SERENITY

Satin Black - FGOSER - SBL



#### = SERENITY

Satin Bronze - FGOSER - SBR



#### = SERENITY

Polished Chrome - FGOSER - PC













#### **TARANIS**

Satin Black - FGOTAR - SBL



#### **TARANIS**

Satin Bronze - FGOTAR - SBR



#### TARANIS

Solid Gun Metal Grey - FGOTAR - SGMG











#### **VOYAGER**

Satin Black - FGOVOY - SBL



#### ─ VOYAGER

Satin Bronze - FGOVOY - SBR



#### **VOYAGER**

Solid Gun Metal Grey - FGOVOY - SGMG















Our new monotone

Solid Gun Metal Grey finish
brings an effortless elegance
to interior door wear





### Durability, Performance and Precision are the cornerstones of all our products



All products undergo thorough testing at all stages of manufacture



All Levers must comply to strict quality examinations



Performance of all working parts is rigorously tested



Each Lever is assessed for resistance to corrosion and scratches



All collections are carefully checked by eye to ensure perfection before dispatch



All levers meet DIN EN 1906 Interior Residential classification standards

We continually aim to exceed industry standards and all Fortessa levers on rose are manufactured to European Industry Standards for Door Levers DIN EN 1906. Mechanical parts have a 10 yea